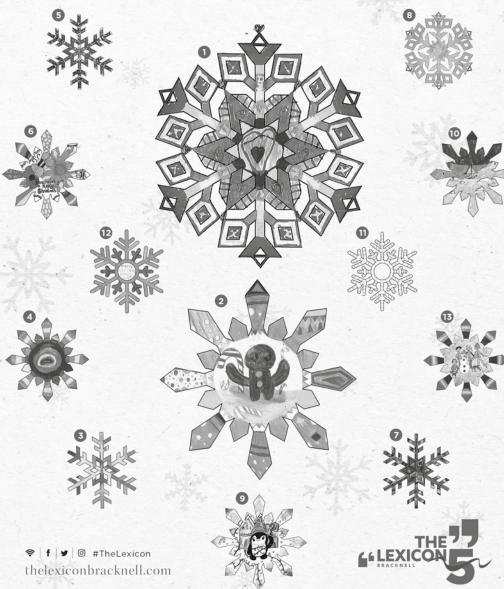

## Font cover artwork:

(Winner) Hannah (Age 6) - St Michael's Easthampstead, 2. (Runner-up) Matthew (Age 10) - Our Lady's Prep School,
 Nadal (Age 7) - Sandy Lane Primary School, 4. Scarlett (Age 9) - Caversham Park, 5. Lexie (Age 8) - Holme Grange School,
 Peter (Age 10) - Fox Hill Primary, 7. Ellie-Rose (Age 8) - Great Hollands Primary School,
 Hannah (Age 10) - The Marist Prep School Ascot, 9. Sienna (Age 11) - Collingwood College,
 Daisy (Age 10) - Our Lady's Prep School, 11. Clark (Age 8) - Wooden Hill,
 Cobie (Age 6) - Whitegrove Primary, 13. Phoebe (Age 10) - Crown Wood Primary

Braccan Walk between Smiggle and Quiz.

Follow the trail to find all the snowflakes and words to complete the word search below. Words may appear forwards, backwards and diagonally.

Post your completed entry form by midnight on **4 January 2023**, in our aubergine post box outside YiFang on The Avenue for your chance to **WIN**!