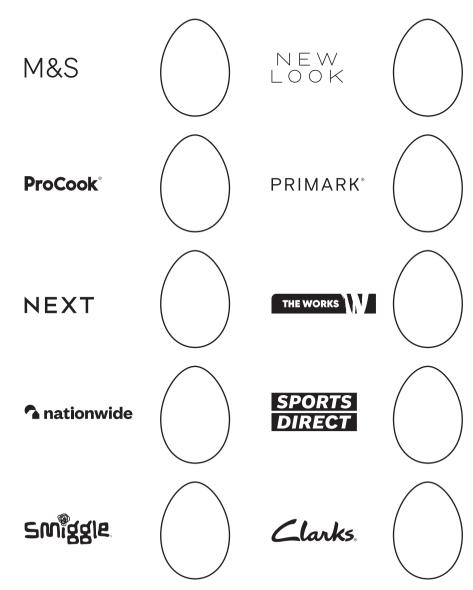

### **CAN YOU FIND ALL 10 EGGS?**

Visit the listed stores to find the egg number and write it in the spaces below. Visit all ten locations to complete the trail.

Then fill in your details on the reverse and post your completed survey in one of our competition postboxes outside Phase Eight on The Avenue or in Princess Square, next to Select.