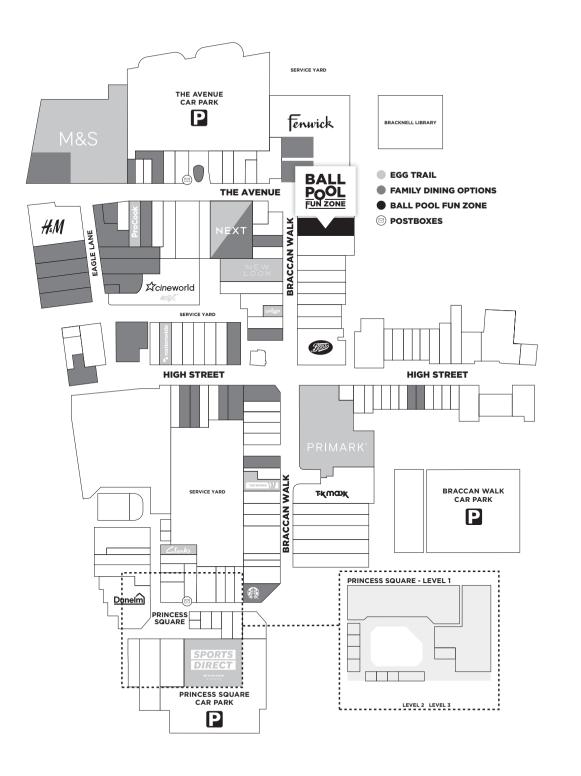

# EASTER EGGIRAIL

for your favourite egg!

Sponsored by

### **CAN YOU FIND ALL 10 EGGS?**

Visit the listed stores to find the egg number and write it in the spaces below. Visit all ten locations to complete the trail.

Then fill in your details on the reverse and post your completed survey in one of our competition postboxes outside Phase Eight on The Avenue or in Princess Square, next to Select.